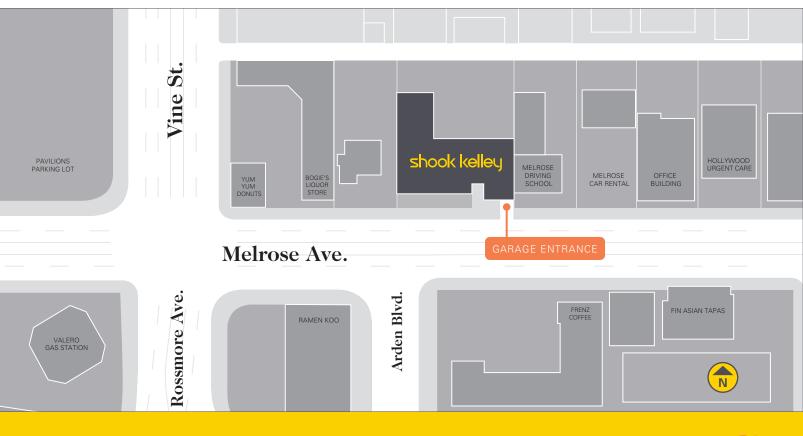

EASTBOUND

Visiting? We put together this cheat sheet with a few insider tips to finding and parking with us. To start, our building is green-gray near the NE corner of Melrose & Vine (aka Rossmore south of Melrose).

### West On Melrose

- 01 / Look for the Melrose Driving School Sign. Our small, narrow and easy-to-miss driveway is immediately after it.
- 02 / Make a fast and sharp right turn to avoid hitting the buzzer or wall.

## East On Melrose

- 01 / It's best to just go around the block or make a U-turn so you're going west.
- 02 / To locate our building going East though, look for Bogie's Liquors. Our small, narrow and easy-to-miss driveway is shortly after it.

## Whichever Way You Choose, Please Note...

- 03 / Be careful not to get too close to the garage door.
- 04 / Hit the buzzer on the left. It will open shortly.
- 05 / Walk to the big logo towards the right. Enter via the deck ramp.