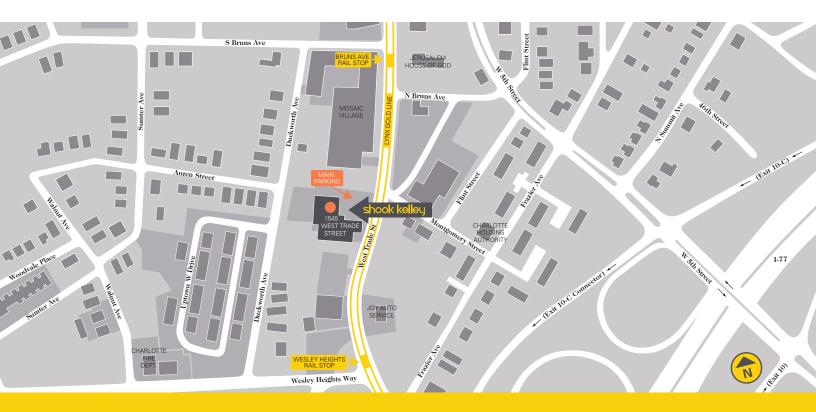

Our Charlotte office is located in the Arts Factory building in the Five Points Historic West End neighborhood.

1545 WEST TRADE STREET / CHARLOTTE, NORTH CAROLINA / 28216

## From I-77 / Uptown

01 / Exits 10 (I-77 northbound) and 10C (I-77 southbound) provide direct access to West Trade Street.

## **From I-85**

- 01 / Take exit 36 for NC-16 / Brookshire Blvd toward U.S. 74 E / Downtown. From Brookshire, take the Beatties Ford Road exit from NC-16 S.
- 02 / Turn left onto Beatties Ford and continue towards downtown, where Beatties Ford becomes West Trade at the Five Points Intersection.
- $^{03}$  / Once on West Trade, our office entrance is right after the Mosaic Village building, along the right side.